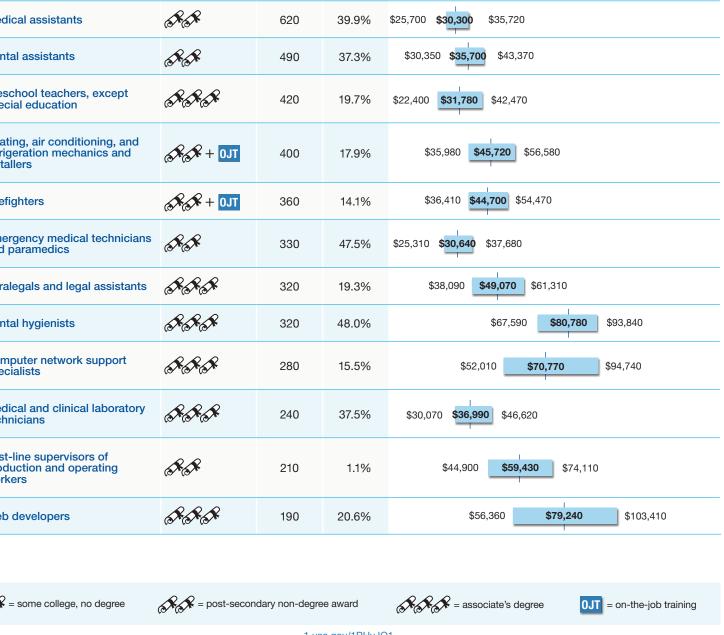

### EDUCATION/ **AVERAGE** PROMISING OCCUPATIONS IN 2014 ANNUAL WAGE **GROWTH TRAINING** ANNUAL Virginia **REQUIRED OPENINGS RATE** Median 75th Percentile 25th Percentile A A Registered nurses 1,910 12.7% \$50,840 \$62,610 \$74,670 **Nursing assistants** 1,790 28.6% \$20,160 \$23,400 \$27,960 Licensed practical and licensed \$34,230 \$39,490 \$46,280 1,120 26.7% vocational nurses (S) \$18,760 **\$23,680** \$30,290 **Teacher assistants** 1,060 13.3% Heavy and tractor-trailer truck XX + OJT \$31,200 \$37,630 \$46,650 1,000 9.3% drivers Computer user support + OJT 750 25.2% \$39,190 \$51,460 \$66,320 specialists Hairdressers, hairstylists, and \$19,480 \$29,230 750 10.9% \$41.550 cosmetologists Medical assistants 620 39.9% \$25,700 \$30,300 \$35,720 \$35,700 **Dental assistants** \$30,350 \$43,370 490 37.3% Preschool teachers, except 420 19.7% \$22,400 \$31,780 \$42,470 special education Heating, air conditioning, and refrigeration mechanics and **\*** + OJT \$35,980 \$45,720 \$56,580 400 17.9%