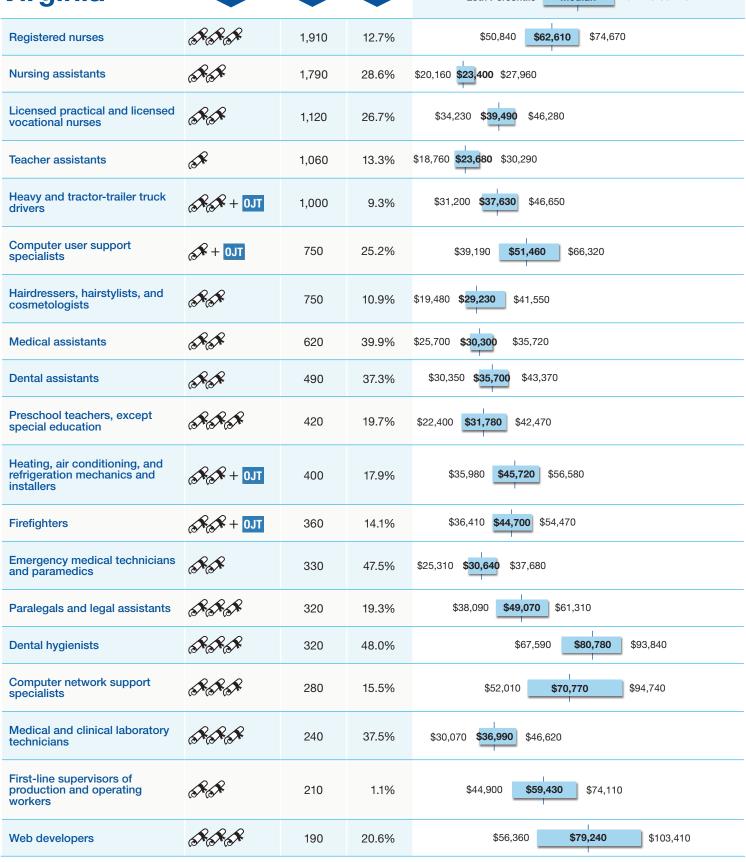

### EDUCATION/ **AVERAGE** PROMISING OCCUPATIONS IN 2014 ANNUAL WAGE **GROWTH TRAINING** ANNUAL Virginia **REQUIRED OPENINGS RATE** Median 75th Percentile 25th Percentile A A Registered nurses 1,910 12.7% \$50,840 \$62,610 \$74,670 **Nursing assistants** 1,790 28.6% \$20,160 \$23,400 \$27,960 Licensed practical and licensed \$34,230 \$39,490 \$46,280 1,120 26.7% vocational nurses (S) \$18,760 **\$23,680** \$30,290 **Teacher assistants** 1,060 13.3% Heavy and tractor-trailer truck XX + OJT \$31,200 \$37,630 \$46,650 1,000 9.3% drivers Computer user support + OJT 750 25.2% \$39,190 \$51,460 \$66,320 specialists Hairdressers, hairstylists, and \$19,480 \$29,230 750 10.9% \$41.550 cosmetologists Medical assistants 620 39.9% \$25,700 \$30,300 \$35,720 \$35,700 **Dental assistants** \$30,350 \$43,370 490 37.3% Preschool teachers, except 420 19.7% \$22,400 \$31,780 \$42,470 special education Heating, air conditioning, and refrigeration mechanics and **\*** + OJT \$35,980 \$45,720 \$56,580 400 17.9%